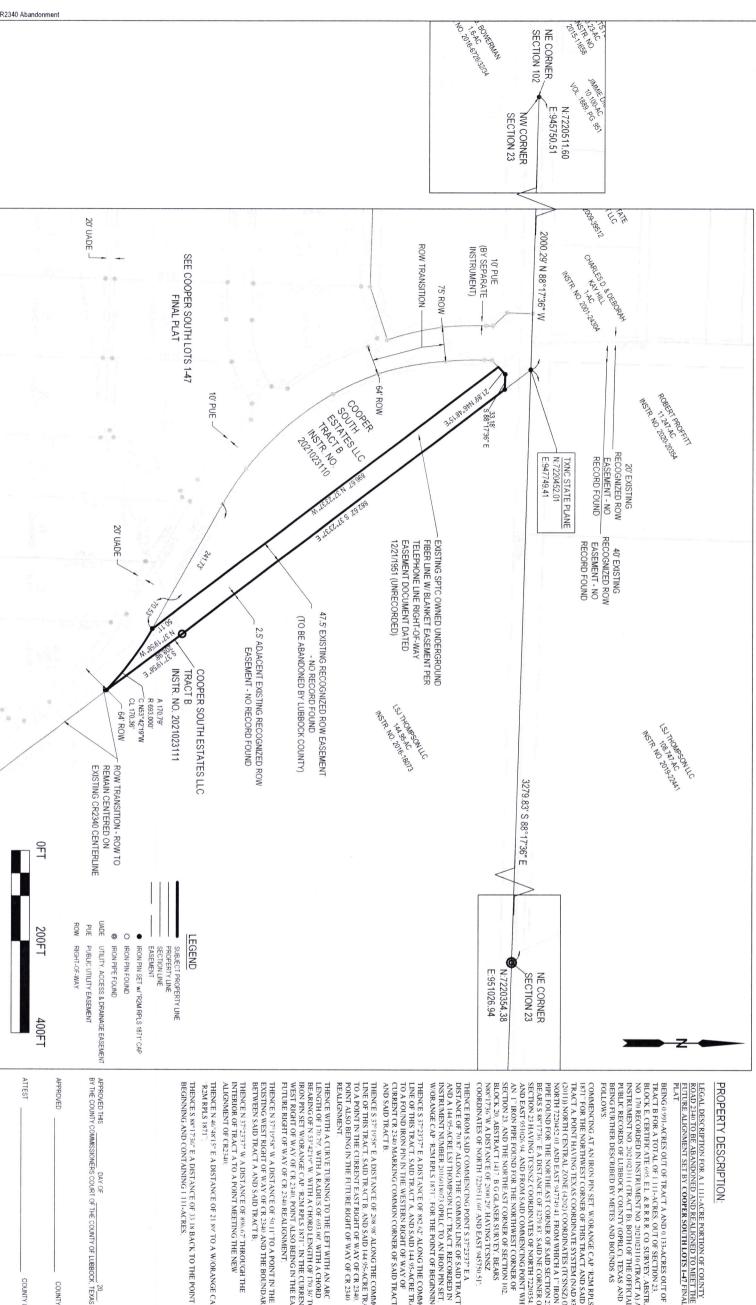

## CR 2340 ABANDONMENT

ROAD REALIGNMENT IN SECTION 23, BLOCK E, CERTIFICATE 695, E.L. & R.R. R.R. CO., LUBBOCK COUNTY, TEXAS

## GENERAL NOTES:

- $\exists$ HEAVY LINES INDICATE PLAT LIMITS.
- CONTAINS 1.111 ACRES WITHIN THE PLAT LIMITS.

(3) (2)

- BEARING AND COORDINATES ARE BASED ON THE TEXAS NORTH CENTRAL ZONE STATE PLANE COORDINATE SYSTEM, NAID 83 (2011 EPOCH 2010,0000. DISTANCES ARE SURFACE DISTANCES SCALED COMBINED FACTOR OF 1,00025502029175 (GEIOD 12B).
- A METES AND BOUNDS DESCRIPTION OF THIS TRACT WAS PREPA FOR RECORDATION WITH THE DEDICATION DEED OF THIS TRACT.

## LEGAL DESCRIPTION FOR A LITE-ACRE PORTION OF COUNTY ROAD 2340 TO BE ABANDONED AND REALIGNED TO MEET THE FUTURE ALIGNMENT SET BY COOPER SOUTH LOTS 1-47 FINAL PLAT.

TRACT B FOR A TOTAL OF I III-ACRES, OUT OF SECTION 23, BLOCK E, CERTIFICATE 695, E.L. & R.R.R.R. CO. SURVEY, ABSTRA NO. 170/RECORDED IN INSTRUMENT NO. 2021/023110 (TRACT A) A/RISTRUMENT NO. 2021/023111 (TRACT B), BOTH OF THE OFFICIAL PUBLIC RECORDS OF LUBBOCK COUNTY (OPRLC), TEXAS AND BEING FURTHER DESCRIBED BY METES AND BOUNDS AS FOLLOWS: BEING 0.991-ACRES OUT OF TRACT A AND 0.133-ACRES OUT OF

COMMENCING AT AN IRON PIN SET, WORKINGE CAP. "ROM RPLS
1871" FOR THE NORTHWEST CORNER OF THIS TRACT AND SAID
TRACT A POINT HAVING TEXAS COORDINATE SYSTEM (NAD 83
(2011)) NORTH CENTRAL ZONE (4202) COORDINATES (TCSNSZ) OF
NORTH 2029-5201 AND EAST 9472-94.1 ROM WHICH AT "IRON
PIPE FOUND FOR THE NORTHEAST CORNER OF SAID SECTION 23
BEARS S 88\*1736" E A DISTANCE OF E279-83. SAID NE CORNER OF
SECTION 23 HAVING TORNSZ COORDINATES OF NORTH 722054-34
AND EAST 951026-94. AND FROM SAID COMMENCING POINT WHICH
AN 1" IRON DEDE FOLING FOR THE NORTHMEST CORNER OF AN 1" IRON PIPE FOUND FOR THE NORTHWEST CORNER OF SECTION 23, AND THE NORTHEAST CORNER OF SECTION 102, SECTION 23, AND THE NORTHEAST CORNER OF SECTION 102, BLOCK 20, ABSTRACT 1417 B G GLASER SURVEY, BEARS N88"1736"W A DISTANCE OF 2000 29", HAVING TCSNSZ COORDINATES OF NORTH 7220511 60" AND EAST 945750.51".

83(2011, EPOCH 2010).

JERYL D. HART. JR., R.P.L.S. NO. 1871

Die

BEARING AND COORDINATE BASIS. TX N.C.Z. COORDINATE SYSTEM N.A.D.

THENCE S 37°23'37" E A DISTANCE OF 882 62" ALONG THE COMMON LINE OF THIS TRACT. SAID TRACT A. AND SAID 14 95-ACRE TRACT TO A FOUND IRON PIN IN THE WESTERN RIGHT OF WAY OF CURRENT CR 2340 MARKING COMMON CORNER OF SAID TRACT A THENCE FROM SAID COMMENCING POINT S 37"2337" EA D TA DISTANCE OF 70 87 ALONG THE COMMON LINE OF SAID TRACT A AND A 144 95-ACRE LSJ THOMPSON LLC TRACT. RECORDED IN INSTRUMENT NUMBER 2016/018073 OPRLC TO AN IRON PIN SET, WORANGE CAP "R2M RPLS 1871", FOR THE POINT OF BEGINNING.

THENCE S 37\*19/58" E A DISTANCE OF 208-98' ALONG THE COMMON LINE OF THIS TRACT S AID TRACT B. AND SAID 144-95-ACRE TRACT TO A POINT IN THE CURRENT EAST RIGHT OF WAY OF CR 2340. POINT ALSO BEING IN THE FUTURE RIGHT OF WAY OF CR 2340 REALIGNMENT.

THENCE WITH A CURVE TURNING TO THE LEFT WITH AN ARC LENGTH OF 170-79; WITH A RADIUS OF 693-00; WITH A CHORD BEARING OF N. 53\*2219\* W. WITH A CHORD LENGTH OF 170-36\* TO RON PIN SET WORANGE CAP "R.DM RPIS 1871": IN THE CURRENT WEST RIGHT OF WAY OF CR. 2340; POINT ALSO BEING IN THE EAST FUTURE RIGHT OF WAY OF CR. 2340; REALIGNMENT:

THENCE N 37°19' EXISTING WEST BETWEEN SAID '58" W A DISTANCE OF 50 H' TO A POINT IN THE RIGHT OF WAY OF CR 2340 AND THE BOUNDARY TRACT A AND SAID TRACT B.

THENCE N 46°48'15" E A DISTANCE OF 21.89' TO A W/ORANGE CAP "R2M RPLS 1871". 5'37" W A DISTANCE OF 896,67' THROUGH THE RACT A TO A POINT MEETING THE NEW CR2340;

THENCE S 88°17'36" E A DISTANCE OF 33.18 BACK TO THE POINT OF BEGINNING AND CONTAINING 1.111-ACRES.

COUNTY CLERK

1 약

COUNTY JUDGE

ABANDONMENT

CR 2340 SHEET TITLE

CR2340 Abandonmen

| 1)<br>AT A |
|------------|
| RED        |
|            |
|            |
| ND         |
|            |
| 7          |