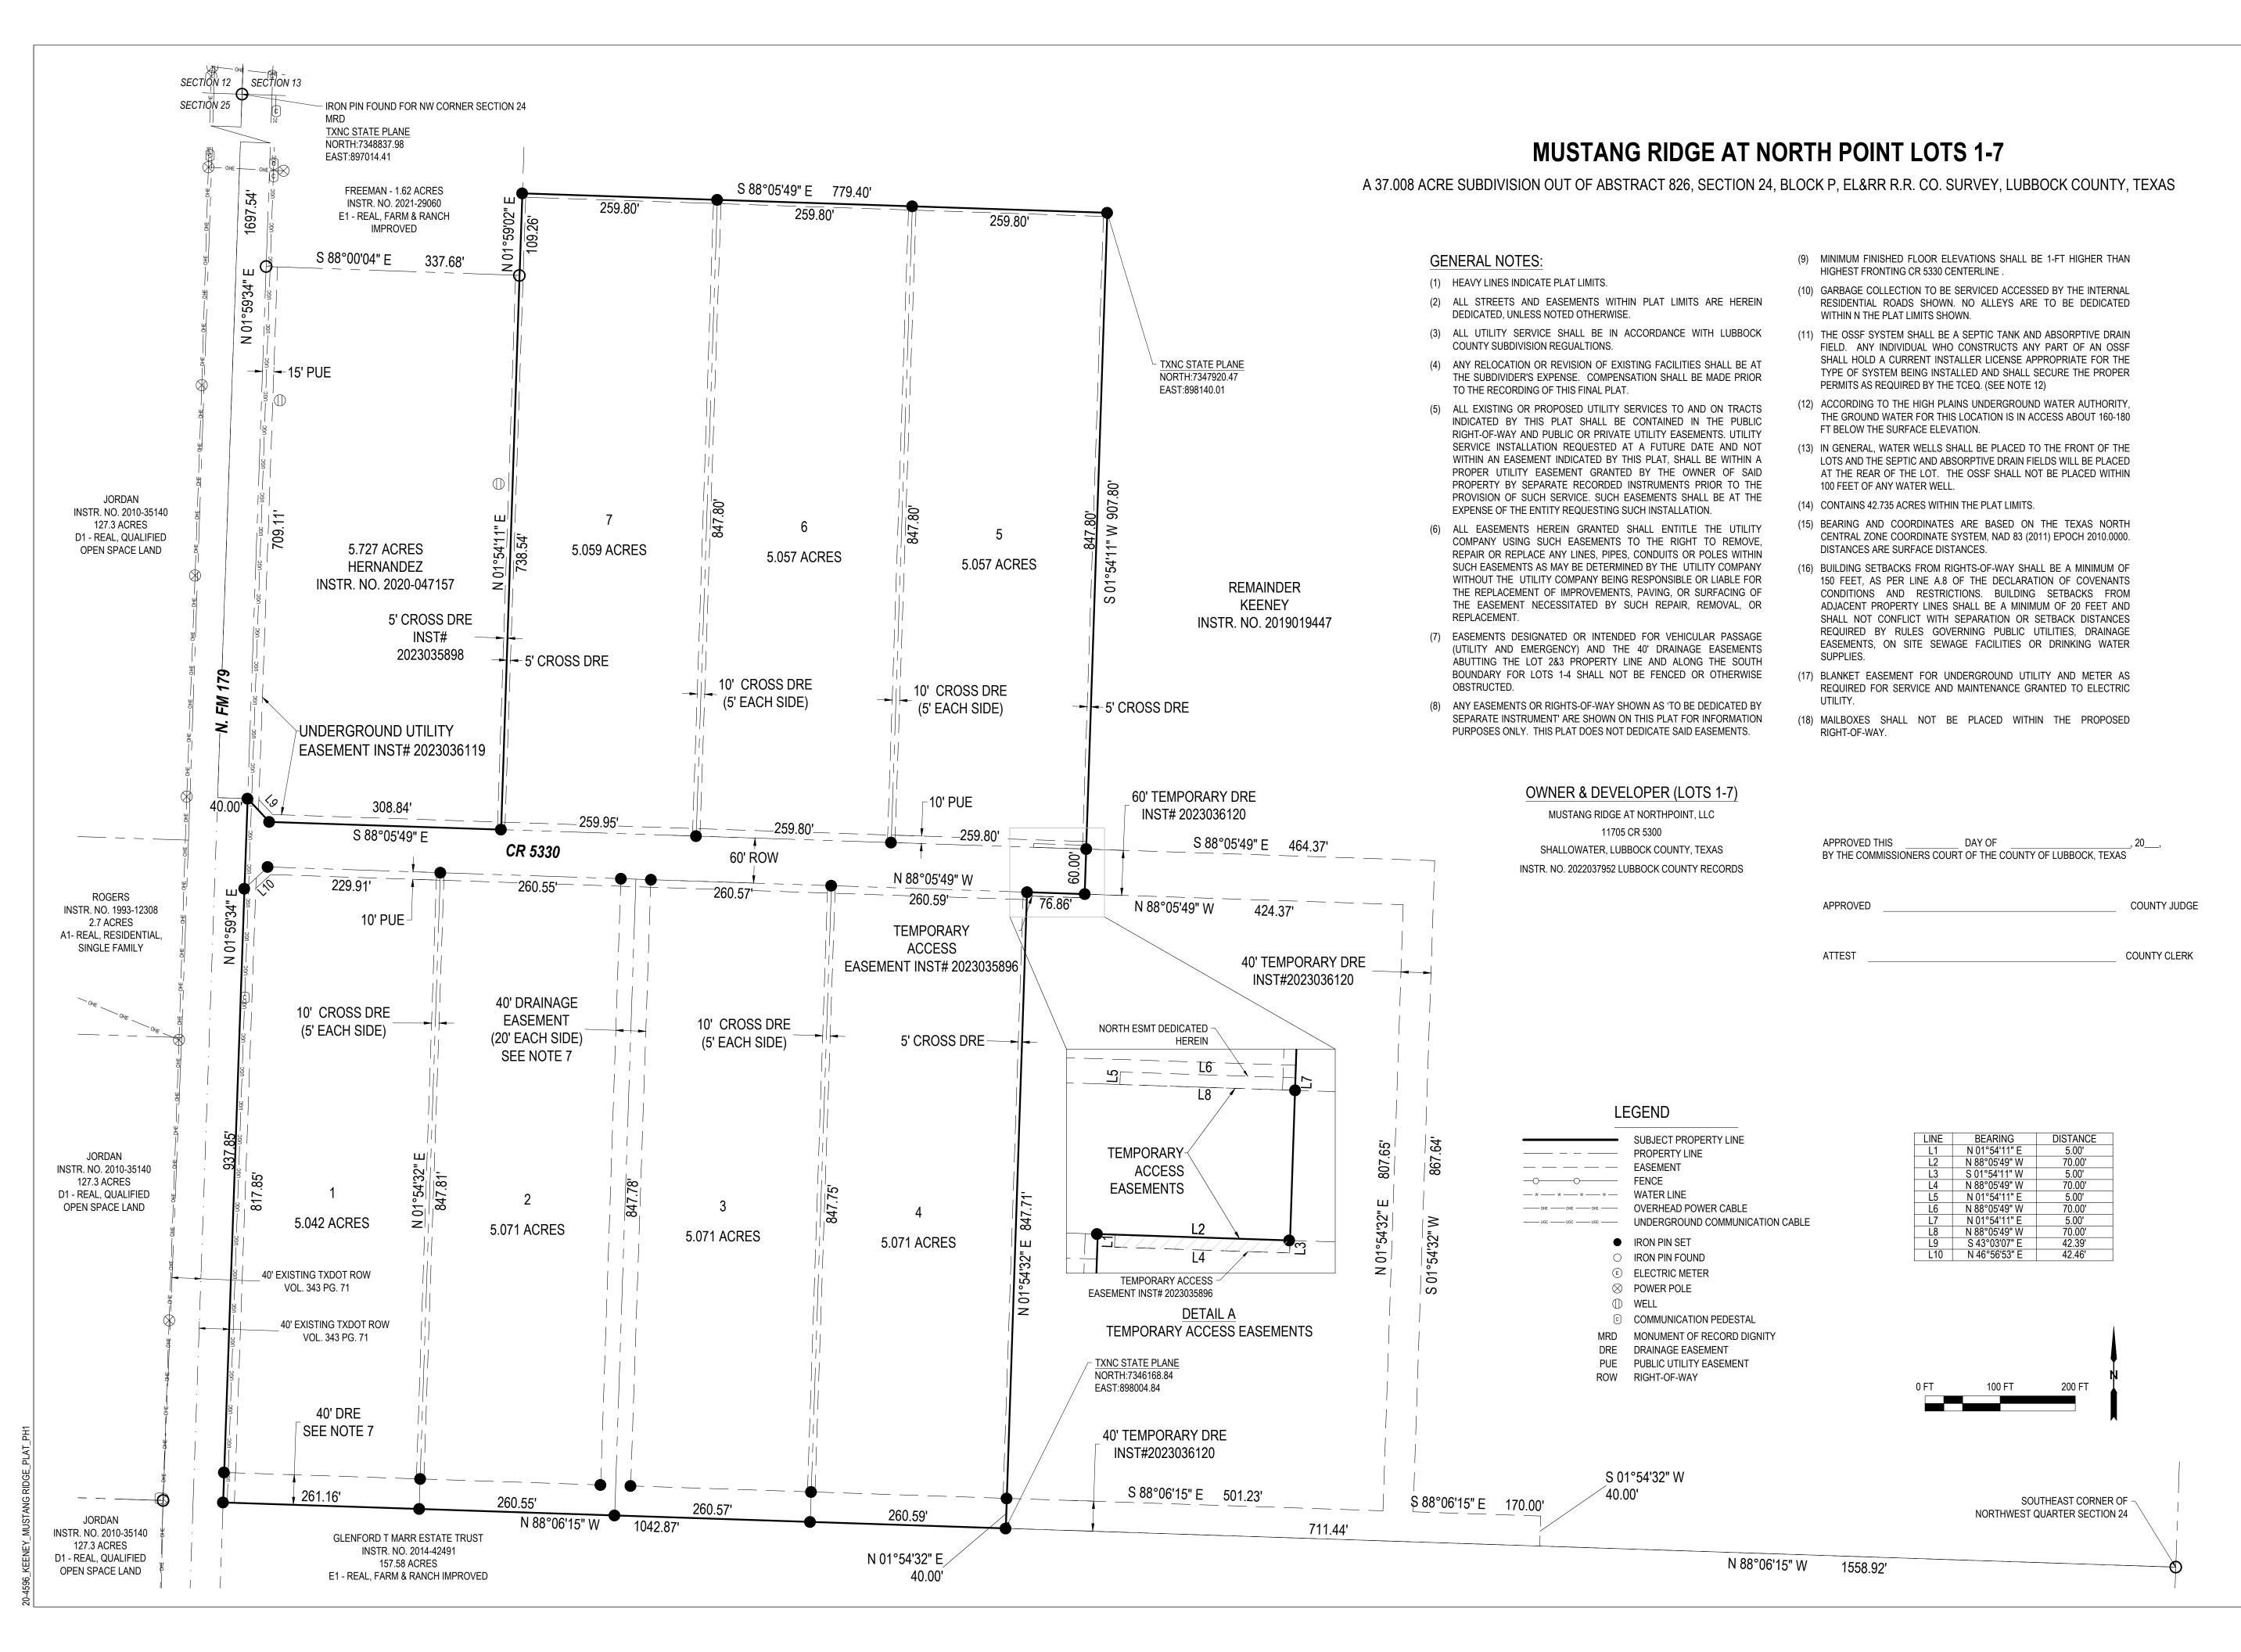

## PROJECT

MUSTANG RIDGE PHASE 1 20-4596

## Heyl DHANT

I CERTIFY THAT THIS PLAT AND THE MONUMENTS SHOWN WERE PREPARED AND PLACED UNDER MY SUPERVISION, JERYL D. HART, JR., RPLS NO. 1871 AND BASED ON AN ACTUAL SURVEY ON THE GROUND ON APRIL & MAY 2021 AND HAS BEEN COMPLETED SUBSTANTIALLY IN COMPLIANCE WITH THE PROFESSIONAL AND TECHNICAL STANDARDS PROMULGATED BY THE TEXAS BOARD OF PROFESSIONAL ENGINEERS AND LAND SURVEYORS AS IDENTIFIED IN THE PROFESSIONAL LAND SURVEYING PRACTICES ACT, SECTION 663.13 AND IN ACCORDANCE TO THE SUBDIVISION REGULATIONS OF LUBBOCK COUNTY.

9/21/2023

SHEET TITLE
FINAL PLAT

SHEET NO.

1 OF