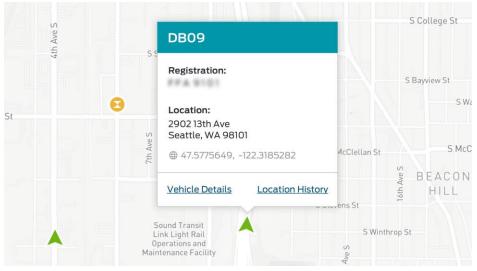

# **GPS TRACKING AND GEOFENCING**

Live GPS fleet tracking data is presented on a clear, customizable map so you always know where your vehicles are and which driver is closest to the next call. And a detailed location history shows records of driver movements and behaviors, helping you to audit their routes and optimize their performance.

Geofencing allows you to program the system to monitor whenever your vehicles enter or leave predefined areas. This helps you to optimize routes to avoid additional expenses where possible.