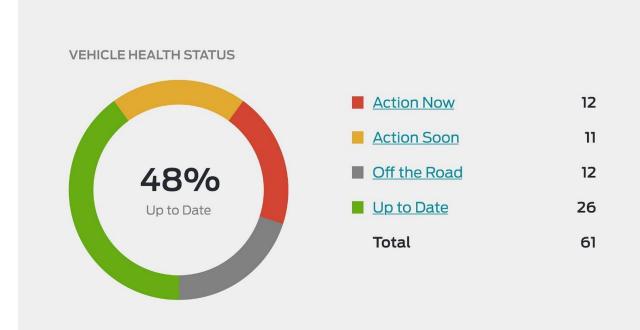

# **VEHICLE HEALTH DATA**

Keep your fleet moving with vehicle health data. From manufacturer diagnostic codes with suggested actions and recall information, to customized maintenance schedules based on oil life, engine hours, time and mileage.

You'll also be able to see accurate, real-time odometer readings for each of your vehicles. The data lets you plan more effectively, minimize downtime, and extend the life of your fleet.

**General Motors** 