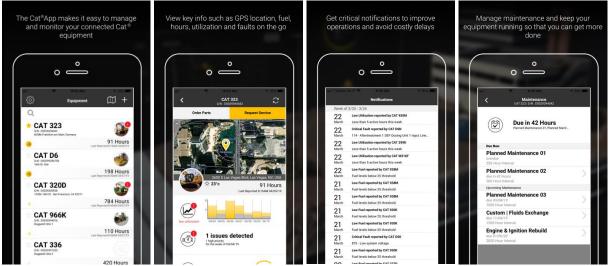

# Description

Efficient equipment management starts with the Cat® app.

Track the location and health of your equipment, order service and parts, and increase utilization in just a few taps. Staying on top of your fleet has never been easier.

DATA MADE SIMPLE View GPS location, hours, utilization, and fuel level of each piece of equipment. The information you need, all in one spot.

INSIGHTS ON THE GO Receive automated notifications to tell you when equipment requires attention. Maximize your uptime by never losing sight of what's going on with your fleet.

EQUIPMENT HEALTH MADE EASY Request service, receive critical fault alerts, and order parts with the click of a button. Keeping your machines healthy is quick and easy with experts at your fingertips.

Features:

- Track current equipment location via GPS
- View telematics (hours, utilization, fuel level, fault codes)
- Receive push notification alerts when equipment requires attention

• Request service from your local Cat® dealer • Find and order the parts you need Download the Cat® app today and take your fleet to the next level