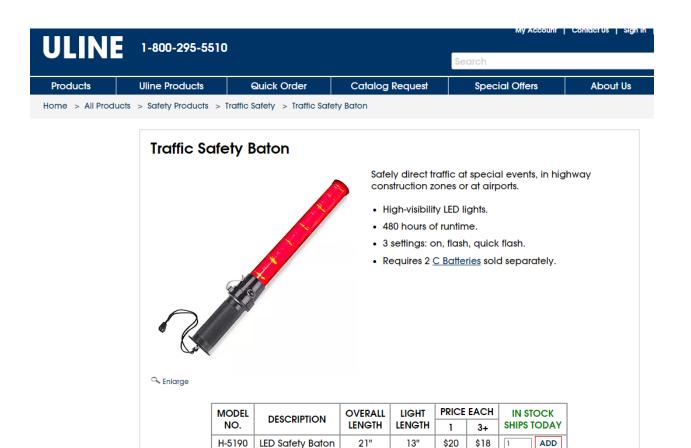

#### Funding Requested Item Requested Category Quantity Total Cost Scott SCBA / Scott Bottles 2 \$5974.87 / \$997.83 4 SCBA / 8 Bottles \$32,132.18 2 Set of Auto Crib AC-17 \$1377.00 1 set \$1377.00 ExtendoBed Command/Equipment Slideout 3 \$4980.00 \$4980.00 1 2 1 \$1752.47 Milwaukee Tools for Rescue \$1752.47 2 1 Impact Sockets for Rescue \$673.40 \$673.30 2 Traffic Safety Batons \$18.00 30 \$540.00 Traffice Safety Vests 1 \$56.95 30 \$1708.50 .1-EOC/Training Computer\_\_ -3-<del>\$769.9</del>7---\$769.97--4 2 Res-Q-Jack Load Pad \$170.00 \$680.00 Surefire 123A Batteries for Helmet Lights 2 9 \$42.70 \$384.30 Station Gear 1851 Turnout Cleaner 1 \$186.00 each 4 + Shipping \$765.86 New Total \$44,993.61 TOTAL \$44.997.72-