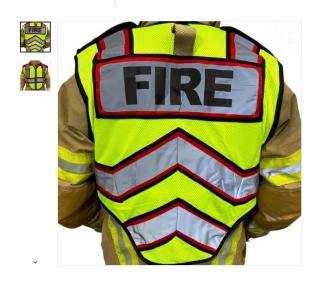

# UltraBright Red Fire Public Safety Vest

SKU: RV-FIRE-R

Price \$56<sup>95</sup>

♣ \$4.50 Flat Rate Shipping or \$50+ Orders Ship FREE\*

Ø 4000+ 5 Star Seller Ratings

International Shipping Available Through Global ShopEx