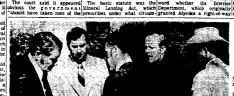

# District of Charlest Court Constitute Court Cou

1 task ms and SUSPECT'S CAR SEARCHED — Det. Jimmle Myers straidlies the winchline of a wrecker outside the police station as he searches the aulo of James Emanus shortly after Det, Jack Search, 32, was killed. A uniformed officer and a detective are in the background, (Shaft Pabor by Wes Phillips).