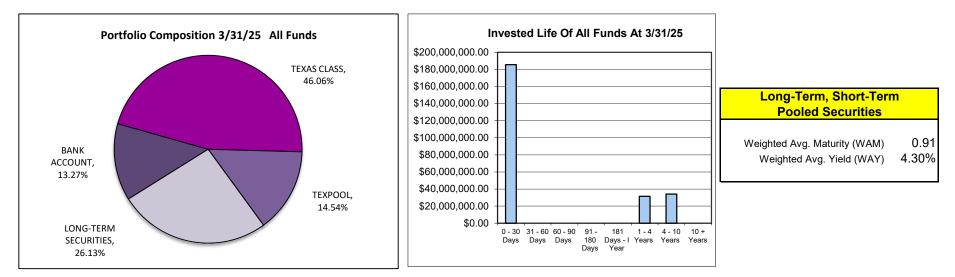

#### **Summary Statement**

This report summarized the County's investment portfolio position and performance for the quarter ended March 31, 2025. Currently, the County's investments consist of deposits in City Bank, in accordance with the contractual agreement requirements of Lubbock County's depository contract, long term securities including obligations of the U.S. Treasury and certain U.S. agencies, which are held by Texas Independent Bank, deposits in TexasCLASS and deposits in TEXPOOL.

#### **Investment Summary**

The Investment Activity Summary schedule on page 1 shows the investment and account balances on hand as of March 31, 2025. Cash balances are monitored on a periodic basis, based on the activity of the accounts.

## LUBBOCK COUNTY INVESTMENT ACTIVITY SUMMARY FOR THE QUARTER ENDED MARCH 31, 2025

| FUND                     | ACCOUNT<br>BALANCE                              | TEXAS CLASS                | TEXPOOL                    | SHORT-TERM<br>TREASURIES   | LONG-TERM<br>SECURITIES               | TOTAL ALL<br>INVESTMENTS |
|--------------------------|-------------------------------------------------|----------------------------|----------------------------|----------------------------|---------------------------------------|--------------------------|
|                          | Pooled Cash Fund                                | Pooled & Tax Note<br>Funds            | All Investments          |
| Beginning Balance        | \$ 7,386,371.34                                 | \$ 114,339,463.22          | \$ 36,102,976.69           | \$-                        | \$ 75,590,000.01                      | \$ 233,418,811.26        |
| Additions<br>Withdrawals | \$ 101,818,482.81<br><u>\$ (75,887,236.23</u> ) | \$    1,273,323.27<br>\$   | \$ 389,593.45<br>\$ -      | \$ -<br>\$ -               | \$ 5,000,000.00<br>\$ (15,000,000.00) |                          |
| Ending Balance           | <u>\$ 33,317,617.92</u>                         | <u>\$ 115,612,786.49</u>   | \$ 36,492,570.14           | <u>\$</u>                  | \$ 65,590,000.01                      | \$ 251,012,974.56        |
| Interest Earned          | \$ 295,920.61                                   | \$ 1,273,323.27            | \$ 389,593.45              | \$-                        | \$ 740,718.39                         | \$ 2,699,555.72          |
| Average Rate             | 4.507%                                          | 4.277%                     | 4.361%                     | 0.000%                     | 4.433%                                |                          |