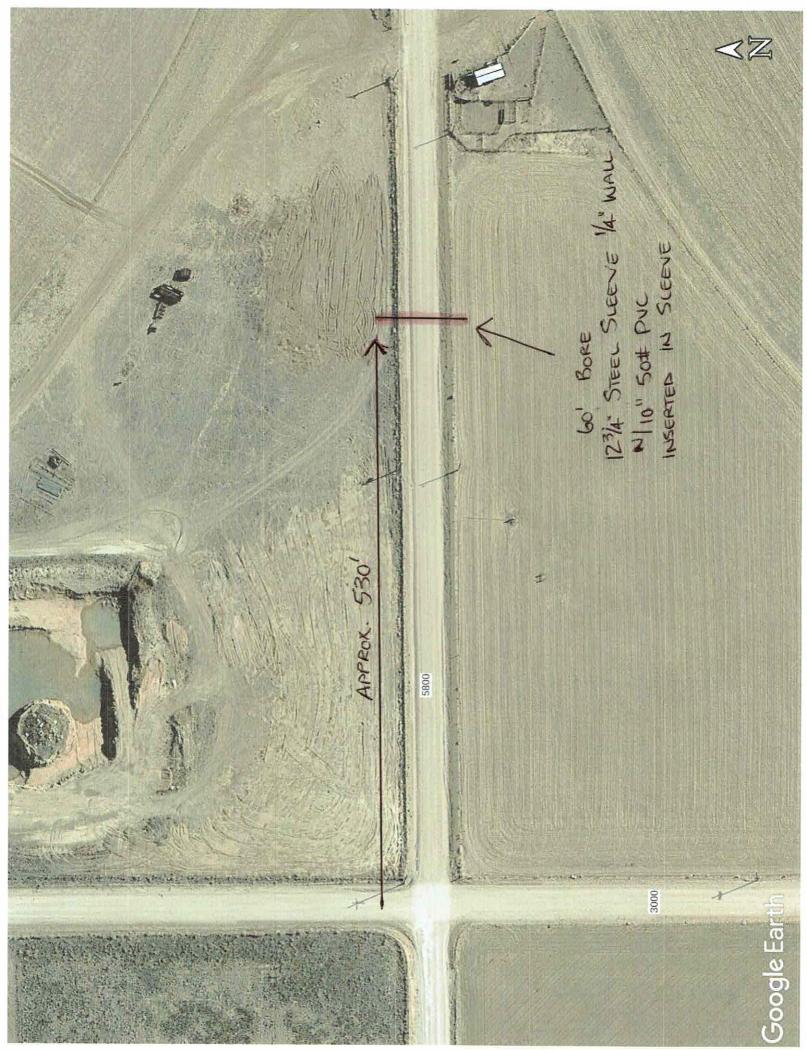

## Section 1: Application Information

| Jection                                                                                                                                                                                                                                                                                                                                                 | 1. Application information                                                                                                                                                                                                                                              |                                                                                                                                                                                                                                             |  |
|---------------------------------------------------------------------------------------------------------------------------------------------------------------------------------------------------------------------------------------------------------------------------------------------------------------------------------------------------------|-------------------------------------------------------------------------------------------------------------------------------------------------------------------------------------------------------------------------------------------------------------------------|---------------------------------------------------------------------------------------------------------------------------------------------------------------------------------------------------------------------------------------------|--|
| Α.                                                                                                                                                                                                                                                                                                                                                      | Applicant: KING RANCH TURFGRASS                                                                                                                                                                                                                                         | B. Contractor: WINGET PUMP                                                                                                                                                                                                                  |  |
|                                                                                                                                                                                                                                                                                                                                                         | Address: 12421 F.M. 1729                                                                                                                                                                                                                                                | Address: 3971 VS Hwy 60                                                                                                                                                                                                                     |  |
|                                                                                                                                                                                                                                                                                                                                                         | IDALOU TX 79329                                                                                                                                                                                                                                                         | HEREFORD TX 79045                                                                                                                                                                                                                           |  |
|                                                                                                                                                                                                                                                                                                                                                         | Contact Name: CLARK DILLIN                                                                                                                                                                                                                                              | Contact Name: TES HOELSCHER                                                                                                                                                                                                                 |  |
|                                                                                                                                                                                                                                                                                                                                                         | Phone: (806)681-2006                                                                                                                                                                                                                                                    | Phone: (806) 346-0116                                                                                                                                                                                                                       |  |
|                                                                                                                                                                                                                                                                                                                                                         | Email:                                                                                                                                                                                                                                                                  | Email: WINGETAUNP & WTRT. NET                                                                                                                                                                                                               |  |
| Section                                                                                                                                                                                                                                                                                                                                                 | 2: Proposal Details (Locations, Type, and Time                                                                                                                                                                                                                          | eline of Installation                                                                                                                                                                                                                       |  |
| Α.                                                                                                                                                                                                                                                                                                                                                      | Location of Installation: (if applicable, length c                                                                                                                                                                                                                      | of installation in feet): FROM INTERSECTION OF                                                                                                                                                                                              |  |
|                                                                                                                                                                                                                                                                                                                                                         |                                                                                                                                                                                                                                                                         |                                                                                                                                                                                                                                             |  |
| В.                                                                                                                                                                                                                                                                                                                                                      | Type of installation: BORE UNDER                                                                                                                                                                                                                                        | CO EAST ON CO. RD. 5800 530'<br>CO. RD. 5800 FOR IRRIGATION WATER LINE                                                                                                                                                                      |  |
| Yes                                                                                                                                                                                                                                                                                                                                                     | <ul> <li>Does this pipeline fall under the Texas Railroad Commission (flow lines)</li> <li>Will the line transport salt brine?</li> </ul>                                                                                                                               |                                                                                                                                                                                                                                             |  |
| C. Proposed length of installation activities: <u>Z bays</u> (calendar days or working days)                                                                                                                                                                                                                                                            |                                                                                                                                                                                                                                                                         |                                                                                                                                                                                                                                             |  |
| Proposed start date: November 79 Completion date: November 30<br>Applicant will commence actual construction/work in good faith within 60 days from the date this Proposal is approved by the Lubbock<br>County Commissioners Court. If such construction/work is not begun by the 60th day, Applicant will be required to apply for a new<br>proposal. |                                                                                                                                                                                                                                                                         |                                                                                                                                                                                                                                             |  |
| Section                                                                                                                                                                                                                                                                                                                                                 | 3: Submittal Checklist<br>Completed Application<br>Drawings/plans-Attach the drawings of the type of v<br>Manual on Uniform Traffic Control Devices) and de<br>minimum yield strength, and maximum operation pr<br>Check Payment (If the Application is denied, then th | work, location, a Traffic Control Plan (in accordance with the Texas<br>escription of the proposed line shown. The material specifications,<br>ressure must be described on the attached drawings.<br>amount will be refunded to Applicant) |  |
|                                                                                                                                                                                                                                                                                                                                                         |                                                                                                                                                                                                                                                                         | ngitudinal                                                                                                                                                                                                                                  |  |
|                                                                                                                                                                                                                                                                                                                                                         |                                                                                                                                                                                                                                                                         | 0 per mile, maximum of \$150                                                                                                                                                                                                                |  |
|                                                                                                                                                                                                                                                                                                                                                         | Underground \$250 \$7                                                                                                                                                                                                                                                   | 5 per mile, maximum of \$250                                                                                                                                                                                                                |  |
| _                                                                                                                                                                                                                                                                                                                                                       | WILE PRE                                                                                                                                                                                                                                                                | SIDENT 11-11-2021                                                                                                                                                                                                                           |  |

## PERMIT APPROVAL

To Permit Applicant <u>Winget Pump & Irrigation</u>, the Lubbock County Commissioners Court of Lubbock County, Texas, offers no objection to the location on the right-of-way of your proposed installation of irrigation water lines as shown by accompanying permit application number <u>021-066</u> 3000 ft east of the intersection of CR 5800 & CR 3000.